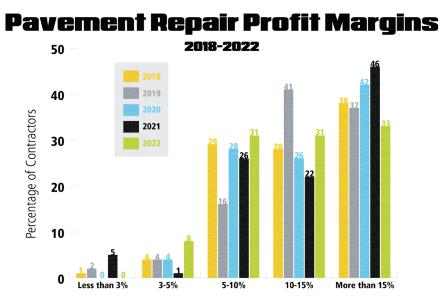

#### **PROFIT MARGINS**

Higher profit margins for the 2022 Pavement Repair 50 decreased quite a bit this year for the same reasons listed above. However, we did see an increase in the middle range profit margin segment, which isn't all bad. • 33% reported margins of more than 15%, down from 46% last year

- 31% reported margins in the 10-15% range, up from 22% last year
- 31% of contractors in the Pavement Repair 50 also reported margins in the middle 5-10% range, a bit more from 26% last year
- 8% reported margins of 3-5% , up from 1% last year
- 0% reported margins less than 3% down from 5% last year